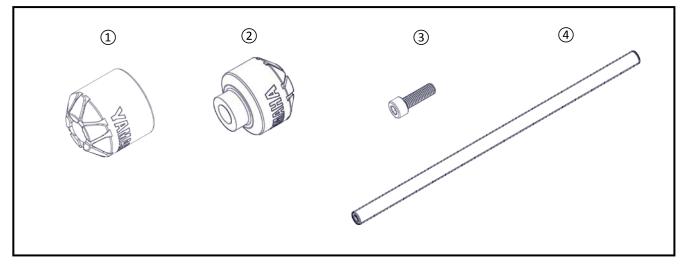

#### PARTS LIST:

| No. | Part Number  | Description          | Qty |
|-----|--------------|----------------------|-----|
|     | BN6-F21D0-V0 | Rear Axle Slider Kit |     |
| 1   | *            | Right Slider         | 1   |
| 2   | *            | Left Slider          | 1   |
| 3   | *            | Slider Bolt          | 2   |
| 4   | *            | Slider Rod           | 1   |

\* Part supplied with kit only and not available separately.