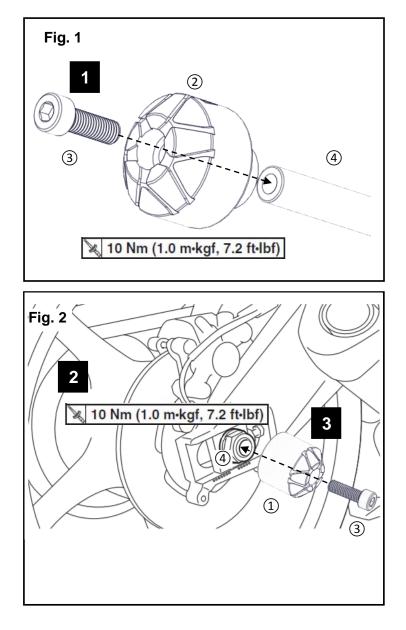

## **INSTALLATION:**

- Install the (3) Slider Bolt through the Left Slider
  (2) and thread into the (4) Slider Rod as shown in Fig. 1.
- 2 Install the assembled (4)+(3)+(2) slider into the center hole of the rear axle bolt. **Note**: You do not have to disassemble anything to install this kit.
- 3 Install the ① Right Slider on to the ④ Slider Rod. Thread a ③ Slider Bolt through the center of the Right Slider and into the Slider Rod. Hold the Left Side (④+③+②) and Torque bolt to 10 Nm (1.0 m-kgf, 7.2 ft-lbf). See Fig. 2.